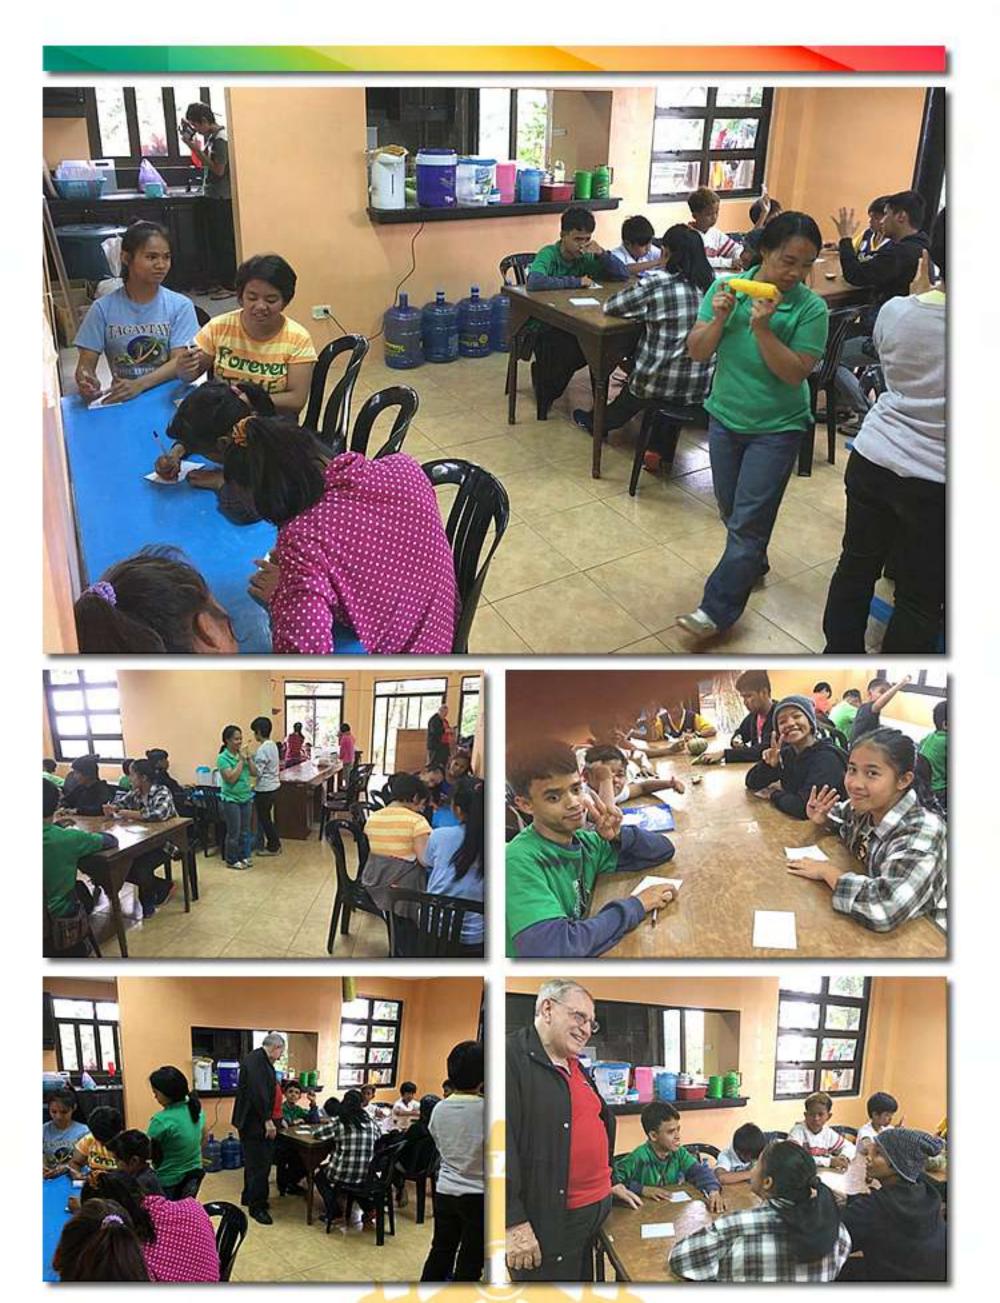

#### Eyes for the World

By PP Gerard Audineau

In May Dir. Naas started the teaching of the hearing impaired children. For that the staff of the Institute for Inclusive Education are the teachers, and we use the special books for hearing impaired done with a matching grant of the RC Baguio with the participation of four Rotary Clubs of South Australia leaded by our sister club RC Port Pirie and the Rotary Club of Cannes (France).