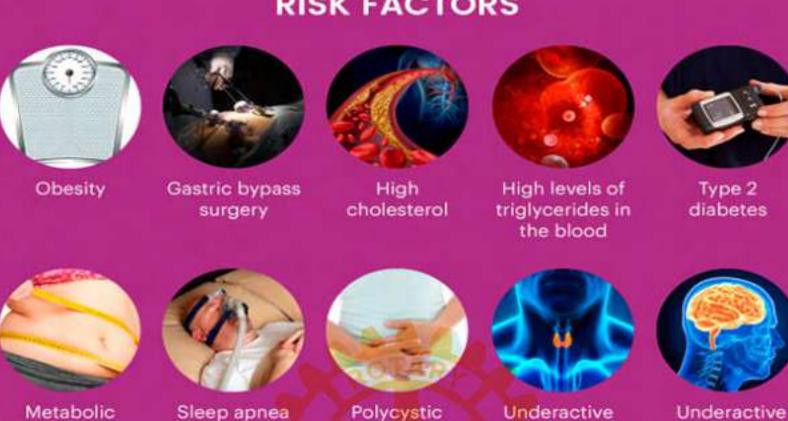

## **TYPES OF LIVER DISEASE**

If the fat in your liver makes up 5 percent–10 percent of the organ's weight, that is labeled fatty liver disease. There are two main types of fatty liver disease, alcoholic liver disease and nonalcoholic fatty liver disease. Acute fatty liver of pregnancy is another rare condition that happens when fat builds up in the liver of pregnant women.

## RISK FACTORS