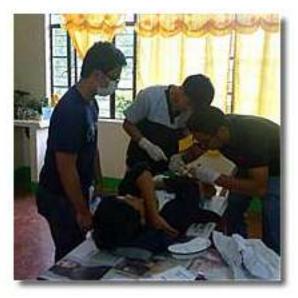

# PRESIDENT'S CORNER

Chris Fernando Faelnar

President, Rotary Club of Baguio

Good Day Fellow Rotarians!!! Last April 30 & May 1, the following brave Rotarians led by our Community Service B Director VP Lani, Mr. Medical Mission himself PP Diony, PE Jun, Dir. Nancy, Dir. Baby, Incoming Dir. Reymound, Potential Rotarian Susan and yours truly went to Barangay Sinacbat in the Municipality of Bakun for the Aboitiz-sponsored Medical Mission. We were accompanied by our Partners in Service, 40 Rotaractors for the College of Medicine of SLU as well as the Staff of Luzon Hydro Corporation. We were also lucky to have one Dentist who is a daughter of one our employees in HEDCOR who single-handedly took care of the dental patients. I was guite impressed with Susan who works for the Register of Deeds of the City of Baguio, and was introduced to our Club by our former treasurer Bennie Laranang. I discovered that she also enjoys doing community projects like our medical missions. Truly a Potential Member of our Club. Hopefully she can join our club before my term ends!!! I would like to sincerely thank my fellow Rotarians who joined the Sinacbat Medical Mission and enjoyably served the residents of this far flung barangay who really needed medical assistance. Many thanks to our Rotaractors who also joined the mission.

THIS WEEK'S ACTIVITIES

Sinacbat Medical Mission April 30-May 1: Pres. Chris Faelnar, PP Diony Claridad, PE Jun Bondoc, VP/PN Lani Fabi, Dir. Baby Kaur, Dir. Nancy Alabanza, Rtn. Reymund Barrios, guest Susan Villanueva, 41 SLU-School of Medicine Rotartacts

#### Sinacbat Medical Mission

Served 2 Barangays Sinacbat and Bagu with Pres. Chris Faelnar, PP Diony Claridad, PE Jun Bondoc, VP/PN Lani Fabi, Dir. Baby Kaur, Dir. Nancy Alabanza, IDir. Reymund Barrios, s. Susan Villaneuva and 41 Rotaracts of SLU-School of Medicine.

Total Patients Served: 375 from Barangays Sinacbat and Bagu. Thank you to our Sponsor and Partner in Service Aboitiz Group of Companies