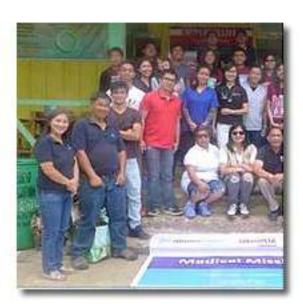

THIS WEEK'S ACTIVITIES

Sinacbat Medical Mission April 30-May 1: Pres. Chris Faelnar, PP Diony Claridad, PE Jun Bondoc, VP/PN Lani Fabi, Dir. Baby Kaur, Dir. Nancy Alabanza, Rtn. Reymund Barrios, guest Susan Villanueva, 41 SLU-School of Medicine Rotartacts

#### Sinacbat Medical Mission

Served 2 Barangays Sinacbat and Bagu with Pres. Chris Faelnar, PP Diony Claridad, PE Jun Bondoc, VP/PN Lani Fabi, Dir. Baby Kaur, Dir. Nancy Alabanza, IDir. Reymund Barrios, s. Susan Villaneuva and 41 Rotaracts of SLU-School of Medicine.

Total Patients Served: 375 from Barangays Sinacbat and Bagu. Thank you to our Sponsor and Partner in Service Aboitiz Group of Companies