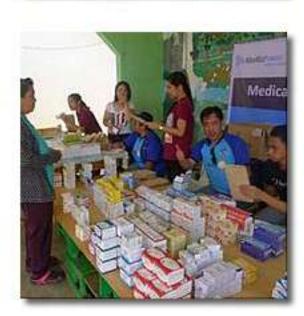

# PRESIDENT'S CORNER

Chris Fernando Faelnar

President, Rotary Club of Baguio

Good Day Fellow Rotarians!!! Last April 30 & May 1, the following brave Rotarians led by our Community Service B Director VP Lani, Mr. Medical Mission himself PP Diony, PE Jun, Dir. Nancy, Dir. Baby, Incoming Dir. Reymound, Potential Rotarian Susan and yours truly went to Barangay Sinacbat in the Municipality of Bakun for the Aboitiz-sponsored Medical Mission. We were accompanied by our Partners in Service, 40 Rotaractors for the College of Medicine of SLU as well as the Staff of Luzon Hydro Corporation. We were also lucky to have one Dentist who is a daughter of one our employees in HEDCOR who single-handedly took care of the dental patients. I was guite impressed with Susan who works for the Register of Deeds of the City of Baguio, and was introduced to our Club by our former treasurer Bennie Laranang. I discovered that she also enjoys doing community projects like our medical missions. Truly a Potential Member of our Club. Hopefully she can join our club before my term ends!!! I would like to sincerely thank my fellow Rotarians who joined the Sinacbat Medical Mission and enjoyably served the residents of this far flung barangay who really needed medical assistance. Many thanks to our Rotaractors who also joined the mission.

THIS WEEK'S ACTIVITIES

Sinacbat Medical Mission April 30-May 1: Pres. Chris Faelnar, PP Diony Claridad, PE Jun Bondoc, VP/PN Lani Fabi, Dir. Baby Kaur, Dir. Nancy Alabanza, Rtn. Reymund Barrios, guest Susan Villanueva, 41 SLU-School of Medicine Rotartacts

#### Sinacbat Medical Mission

Served 2 Barangays Sinacbat and Bagu with Pres. Chris Faelnar, PP Diony Claridad, PE Jun Bondoc, VP/PN Lani Fabi, Dir. Baby Kaur, Dir. Nancy Alabanza, IDir. Reymund Barrios, s. Susan Villaneuva and 41 Rotaracts of SLU-School of Medicine.

Total Patients Served: 375 from Barangays Sinacbat and Bagu. Thank you to our Sponsor and Partner in Service Aboitiz Group of Companies