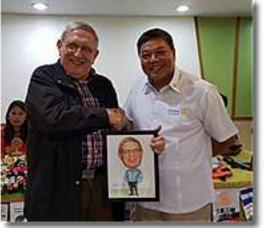

Today, we have our very own Director Naas Demyttenare who will be our Guest of Honor and Speaker. Director Naas will talk about the "Eyes of The World" Project. This a very noble project conceptualized by our "Literacy Guru" Naas in collaboration with PP Gerard. This should be a very interesting talk on how the project came about, how these two fine gentlemen (Dir. Naas & PP Gerard) and how resourceful these two members of our in terms of getting funding for this very good project. I won't preempt you on the topic since it might take away the "interesting" part of Dir. Naas' talk.

#### Eyes for the World

By PP Gerard Audineau

In May Dir. Naas started the teaching of the hearing impaired children. For that the staff of the Institute for Inclusive Education are the teachers, and we use the special books for hearing impaired done with a matching grant of the RC Baguio with the participation of four Rotary Clubs of South Australia leaded by our sister club RC Port Pirie and the Rotary Club of Cannes (France).