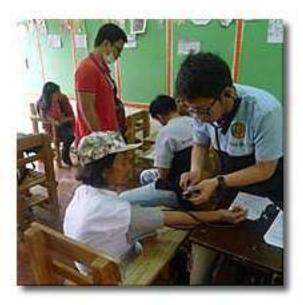

THIS WEEK'S ACTIVITIES

Sinacbat Medical Mission April 30-May 1: Pres. Chris Faelnar, PP Diony Claridad, PE Jun Bondoc, VP/PN Lani Fabi, Dir. Baby Kaur, Dir. Nancy Alabanza, Rtn. Reymund Barrios, guest Susan Villanueva, 41 SLU-School of Medicine Rotartacts

#### Sinacbat Medical Mission

Served 2 Barangays Sinacbat and Bagu with Pres. Chris Faelnar, PP Diony Claridad, PE Jun Bondoc, VP/PN Lani Fabi, Dir. Baby Kaur, Dir. Nancy Alabanza, IDir. Reymund Barrios, s. Susan Villaneuva and 41 Rotaracts of SLU-School of Medicine.

Total Patients Served: 375 from Barangays Sinacbat and Bagu. Thank you to our Sponsor and Partner in Service Aboitiz Group of Companies