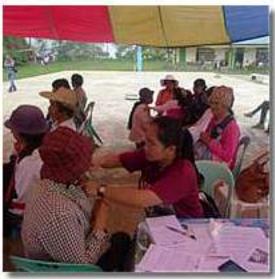

# PRESIDENT'S CORNER

Chris Fernando Faelnar

President, Rotary Club of Baguio

Good Day Fellow Rotarians!!! Last April 30 & May 1, the following brave Rotarians led by our Community Service B Director VP Lani, Mr. Medical Mission himself PP Diony, PE Jun, Dir. Nancy, Dir. Baby, Incoming Dir. Reymound, Potential Rotarian Susan and yours truly went to Barangay Sinacbat in the Municipality of Bakun for the Aboitiz-sponsored Medical Mission. We were accompanied by our Partners in Service, 40 Rotaractors for the College of Medicine of SLU as well as the Staff of Luzon Hydro Corporation. We were also lucky to have one Dentist who is a daughter of one our employees in HEDCOR who single-handedly took care of the dental patients. I was guite impressed with Susan who works for the Register of Deeds of the City of Baguio, and was introduced to our Club by our former treasurer Bennie Laranang. I discovered that she also enjoys doing community projects like our medical missions. Truly a Potential Member of our Club. Hopefully she can join our club before my term ends!!! I would like to sincerely thank my fellow Rotarians who joined the Sinacbat Medical Mission and enjoyably served the residents of this far flung barangay who really needed medical assistance. Many thanks to our Rotaractors who also joined the mission.

THIS WEEK'S ACTIVITIES

Sinacbat Medical Mission April 30-May 1: Pres. Chris Faelnar, PP Diony Claridad, PE Jun Bondoc, VP/PN Lani Fabi, Dir. Baby Kaur, Dir. Nancy Alabanza, Rtn. Reymund Barrios, guest Susan Villanueva, 41 SLU-School of Medicine Rotartacts

#### Sinacbat Medical Mission

Served 2 Barangays Sinacbat and Bagu with Pres. Chris Faelnar, PP Diony Claridad, PE Jun Bondoc, VP/PN Lani Fabi, Dir. Baby Kaur, Dir. Nancy Alabanza, IDir. Reymund Barrios, s. Susan Villaneuva and 41 Rotaracts of SLU-School of Medicine.

Total Patients Served: 375 from Barangays Sinacbat and Bagu. Thank you to our Sponsor and Partner in Service Aboitiz Group of Companies