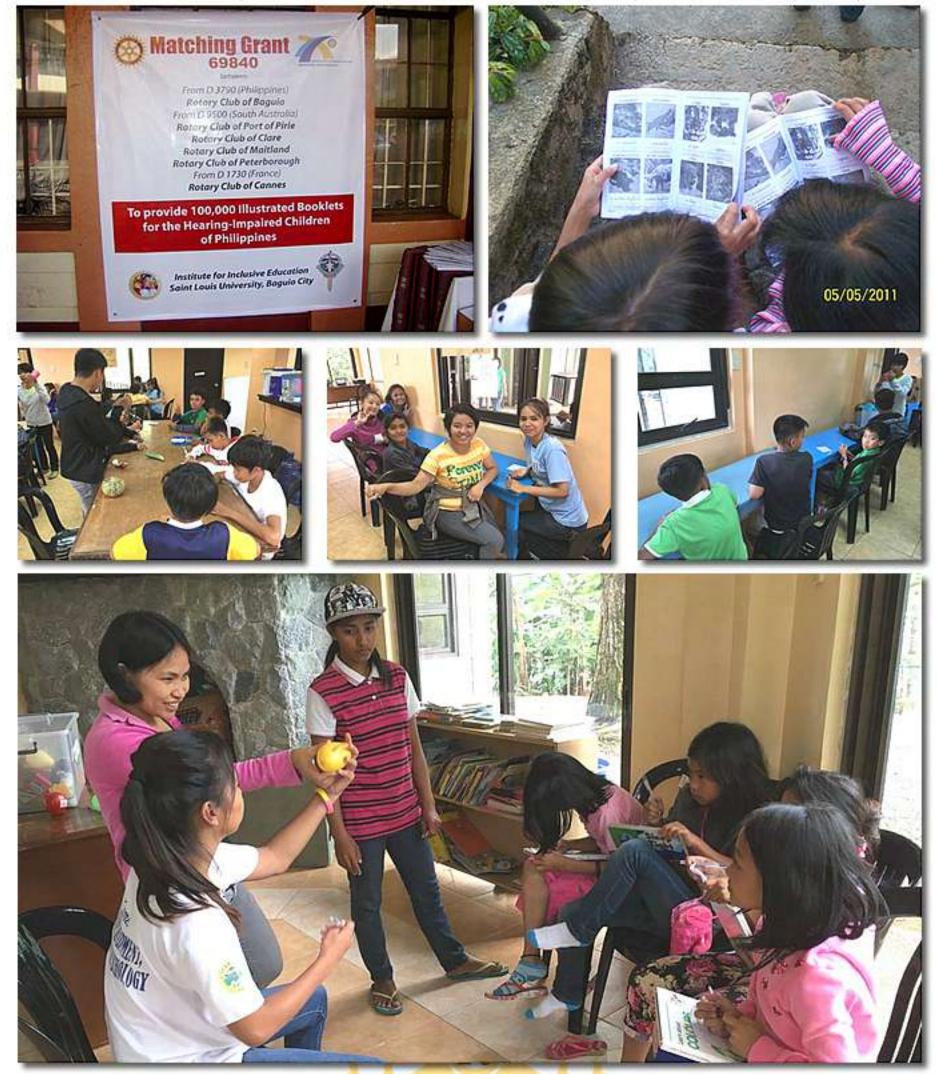

#### Eyes for the World

By PP Gerard Audineau

In May Dir. Naas started the teaching of the hearing impaired children. For that the staff of the Institute for Inclusive Education are the teachers, and we use the special books for hearing impaired done with a matching grant of the RC Baguio with the participation of four Rotary Clubs of South Australia leaded by our sister club RC Port Pirie and the Rotary Club of Cannes (France).