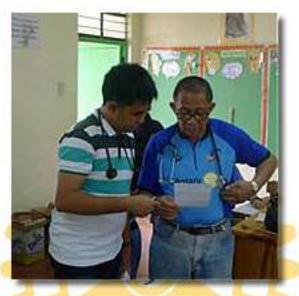

# PRESIDENT'S CORNER

Chris Fernando Faelnar

President, Rotary Club of Baguio

Good Day Fellow Rotarians!!! Last April 30 & May 1, the following brave Rotarians led by our Community Service B Director VP Lani, Mr. Medical Mission himself PP Diony, PE Jun, Dir. Nancy, Dir. Baby, Incoming Dir. Reymound, Potential Rotarian Susan and yours truly went to Barangay Sinacbat in the Municipality of Bakun for the Aboitiz-sponsored Medical Mission. We were accompanied by our Partners in Service, 40 Rotaractors for the College of Medicine of SLU as well as the Staff of Luzon Hydro Corporation. We were also lucky to have one Dentist who is a daughter of one our employees in HEDCOR who single-handedly took care of the dental patients. I was guite impressed with Susan who works for the Register of Deeds of the City of Baguio, and was introduced to our Club by our former treasurer Bennie Laranang. I discovered that she also enjoys doing community projects like our medical missions. Truly a Potential Member of our Club. Hopefully she can join our club before my term ends!!! I would like to sincerely thank my fellow Rotarians who joined the Sinacbat Medical Mission and enjoyably served the residents of this far flung barangay who really needed medical assistance. Many thanks to our Rotaractors who also joined the mission.

THIS WEEK'S ACTIVITIES

Sinacbat Medical Mission April 30-May 1: Pres. Chris Faelnar, PP Diony Claridad, PE Jun Bondoc, VP/PN Lani Fabi, Dir. Baby Kaur, Dir. Nancy Alabanza, Rtn. Reymund Barrios, guest Susan Villanueva, 41 SLU-School of Medicine Rotartacts

#### Sinacbat Medical Mission

Served 2 Barangays Sinacbat and Bagu with Pres. Chris Faelnar, PP Diony Claridad, PE Jun Bondoc, VP/PN Lani Fabi, Dir. Baby Kaur, Dir. Nancy Alabanza, IDir. Reymund Barrios, s. Susan Villaneuva and 41 Rotaracts of SLU-School of Medicine.

Total Patients Served: 375 from Barangays Sinacbat and Bagu. Thank you to our Sponsor and Partner in Service Aboitiz Group of Companies