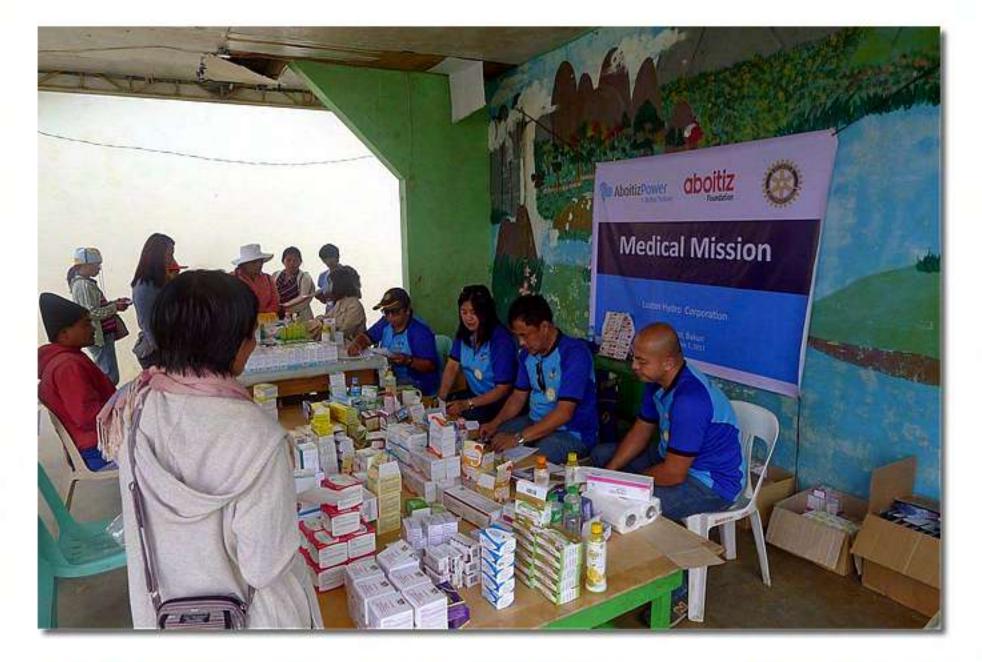

THIS WEEK'S ACTIVITIES

Sinacbat Medical Mission April 30-May 1: Pres. Chris Faelnar, PP Diony Claridad, PE Jun Bondoc, VP/PN Lani Fabi, Dir. Baby Kaur, Dir. Nancy Alabanza, Rtn. Reymund Barrios, guest Susan Villanueva, 41 SLU-School of Medicine Rotartacts

#### Sinacbat Medical Mission

Served 2 Barangays Sinacbat and Bagu with Pres. Chris Faelnar, PP Diony Claridad, PE Jun Bondoc, VP/PN Lani Fabi, Dir. Baby Kaur, Dir. Nancy Alabanza, IDir. Reymund Barrios, s. Susan Villaneuva and 41 Rotaracts of SLU-School of Medicine.

Total Patients Served: 375 from Barangays Sinacbat and Bagu. Thank you to our Sponsor and Partner in Service Aboitiz Group of Companies