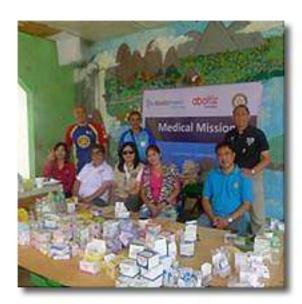

# PRESIDENT'S CORNER

Chris Fernando Faelnar

President, Rotary Club of Baguio

Good Day Fellow Rotarians!!! Last April 30 & May 1, the following brave Rotarians led by our Community Service B Director VP Lani, Mr. Medical Mission himself PP Diony, PE Jun, Dir. Nancy, Dir. Baby, Incoming Dir. Reymound, Potential Rotarian Susan and yours truly went to Barangay Sinacbat in the Municipality of Bakun for the Aboitiz-sponsored Medical Mission. We were accompanied by our Partners in Service, 40 Rotaractors for the College of Medicine of SLU as well as the Staff of Luzon Hydro Corporation. We were also lucky to have one Dentist who is a daughter of one our employees in HEDCOR who single-handedly took care of the dental patients. I was guite impressed with Susan who works for the Register of Deeds of the City of Baguio, and was introduced to our Club by our former treasurer Bennie Laranang. I discovered that she also enjoys doing community projects like our medical missions. Truly a Potential Member of our Club. Hopefully she can join our club before my term ends!!! I would like to sincerely thank my fellow Rotarians who joined the Sinacbat Medical Mission and enjoyably served the residents of this far flung barangay who really needed medical assistance. Many thanks to our Rotaractors who also joined the mission.

THIS WEEK'S ACTIVITIES

Sinacbat Medical Mission April 30-May 1: Pres. Chris Faelnar, PP Diony Claridad, PE Jun Bondoc, VP/PN Lani Fabi, Dir. Baby Kaur, Dir. Nancy Alabanza, Rtn. Reymund Barrios, guest Susan Villanueva, 41 SLU-School of Medicine Rotartacts

#### Sinacbat Medical Mission

Served 2 Barangays Sinacbat and Bagu with Pres. Chris Faelnar, PP Diony Claridad, PE Jun Bondoc, VP/PN Lani Fabi, Dir. Baby Kaur, Dir. Nancy Alabanza, IDir. Reymund Barrios, s. Susan Villaneuva and 41 Rotaracts of SLU-School of Medicine.

Total Patients Served: 375 from Barangays Sinacbat and Bagu. Thank you to our Sponsor and Partner in Service Aboitiz Group of Companies