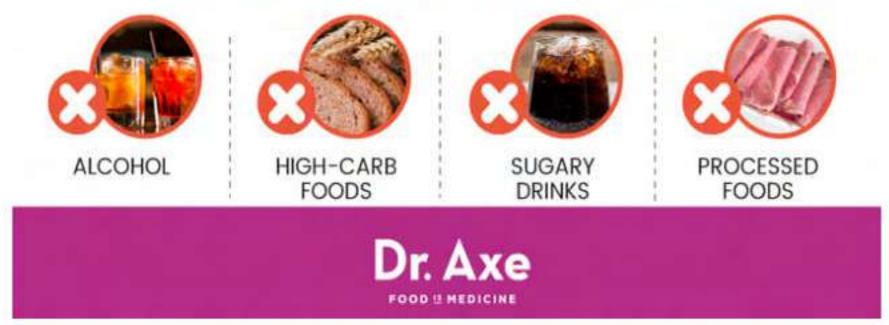

## FOODS THAT MAKE LIVER DISEASE WORSE

Even if you have nonalcoholic fatty liver disease, it can help to avoid drinking. If you are overweight or obese, do what you can to gradually lose weight -- no more than 1 or 2 pounds a week.

- Eat a balanced and healthy diet and get regular exercise.
- Limit high-carb foods such as bread, grits, rice, potatoes, and corn.
- Cut down on drinks with lots of sugar like sports drinks and juice.