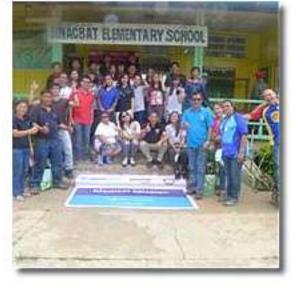

THIS WEEK'S ACTIVITIES

Sinacbat Medical Mission April 30-May 1: Pres. Chris Faelnar, PP Diony Claridad, PE Jun Bondoc, VP/PN Lani Fabi, Dir. Baby Kaur, Dir. Nancy Alabanza, Rtn. Reymund Barrios, guest Susan Villanueva, 41 SLU-School of Medicine Rotartacts

#### Sinacbat Medical Mission

Served 2 Barangays Sinacbat and Bagu with Pres. Chris Faelnar, PP Diony Claridad, PE Jun Bondoc, VP/PN Lani Fabi, Dir. Baby Kaur, Dir. Nancy Alabanza, IDir. Reymund Barrios, s. Susan Villaneuva and 41 Rotaracts of SLU-School of Medicine.

Total Patients Served: 375 from Barangays Sinacbat and Bagu. Thank you to our Sponsor and Partner in Service Aboitiz Group of Companies