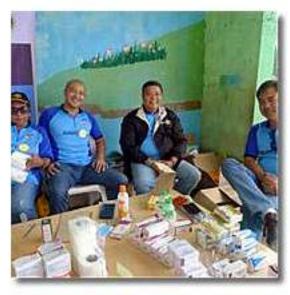

THIS WEEK'S ACTIVITIES

Sinacbat Medical Mission April 30-May 1: Pres. Chris Faelnar, PP Diony Claridad, PE Jun Bondoc, VP/PN Lani Fabi, Dir. Baby Kaur, Dir. Nancy Alabanza, Rtn. Reymund Barrios, guest Susan Villanueva, 41 SLU-School of Medicine Rotartacts

#### Sinacbat Medical Mission

Served 2 Barangays Sinacbat and Bagu with Pres. Chris Faelnar, PP Diony Claridad, PE Jun Bondoc, VP/PN Lani Fabi, Dir. Baby Kaur, Dir. Nancy Alabanza, IDir. Reymund Barrios, s. Susan Villaneuva and 41 Rotaracts of SLU-School of Medicine.

Total Patients Served: 375 from Barangays Sinacbat and Bagu. Thank you to our Sponsor and Partner in Service Aboitiz Group of Companies