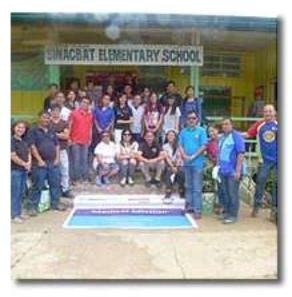

# PRESIDENT'S CORNER

Chris Fernando Faelnar

President, Rotary Club of Baguio

Good Day Fellow Rotarians!!! Last April 30 & May 1, the following brave Rotarians led by our Community Service B Director VP Lani, Mr. Medical Mission himself PP Diony, PE Jun, Dir. Nancy, Dir. Baby, Incoming Dir. Reymound, Potential Rotarian Susan and yours truly went to Barangay Sinacbat in the Municipality of Bakun for the Aboitiz-sponsored Medical Mission. We were accompanied by our Partners in Service, 40 Rotaractors for the College of Medicine of SLU as well as the Staff of Luzon Hydro Corporation. We were also lucky to have one Dentist who is a daughter of one our employees in HEDCOR who single-handedly took care of the dental patients. I was guite impressed with Susan who works for the Register of Deeds of the City of Baguio, and was introduced to our Club by our former treasurer Bennie Laranang. I discovered that she also enjoys doing community projects like our medical missions. Truly a Potential Member of our Club. Hopefully she can join our club before my term ends!!! I would like to sincerely thank my fellow Rotarians who joined the Sinacbat Medical Mission and enjoyably served the residents of this far flung barangay who really needed medical assistance. Many thanks to our Rotaractors who also joined the mission.

THIS WEEK'S ACTIVITIES

Sinacbat Medical Mission April 30-May 1: Pres. Chris Faelnar, PP Diony Claridad, PE Jun Bondoc, VP/PN Lani Fabi, Dir. Baby Kaur, Dir. Nancy Alabanza, Rtn. Reymund Barrios, guest Susan Villanueva, 41 SLU-School of Medicine Rotartacts

#### Sinacbat Medical Mission

Served 2 Barangays Sinacbat and Bagu with Pres. Chris Faelnar, PP Diony Claridad, PE Jun Bondoc, VP/PN Lani Fabi, Dir. Baby Kaur, Dir. Nancy Alabanza, IDir. Reymund Barrios, s. Susan Villaneuva and 41 Rotaracts of SLU-School of Medicine.

Total Patients Served: 375 from Barangays Sinacbat and Bagu. Thank you to our Sponsor and Partner in Service Aboitiz Group of Companies