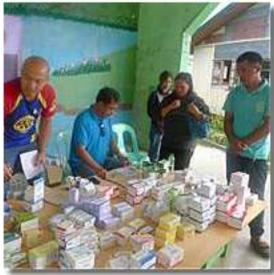

THIS WEEK'S ACTIVITIES

Sinacbat Medical Mission April 30-May 1: Pres. Chris Faelnar, PP Diony Claridad, PE Jun Bondoc, VP/PN Lani Fabi, Dir. Baby Kaur, Dir. Nancy Alabanza, Rtn. Reymund Barrios, guest Susan Villanueva, 41 SLU-School of Medicine Rotartacts

#### Sinacbat Medical Mission

Served 2 Barangays Sinacbat and Bagu with Pres. Chris Faelnar, PP Diony Claridad, PE Jun Bondoc, VP/PN Lani Fabi, Dir. Baby Kaur, Dir. Nancy Alabanza, IDir. Reymund Barrios, s. Susan Villaneuva and 41 Rotaracts of SLU-School of Medicine.

Total Patients Served: 375 from Barangays Sinacbat and Bagu. Thank you to our Sponsor and Partner in Service Aboitiz Group of Companies