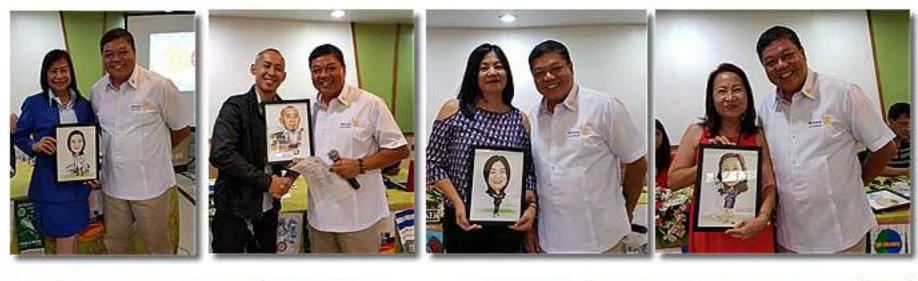

# RETROSPECT

Editor's Note: April 29, Ladies' day. A special day for Rtn. Lorena who did her classification talk. Also a special day for birthday celebrants VP/PN Lani Fabi, PP Marilyn Barredo, Rtn. Reymund Barrios, Dir. Naas Demyttenaere, PP Veeh Balajo, Rtn. Vangy Cacho and Rtn. Tonton Tan who received their much coveted birthday gifts from Pres. Chris.

### BIRTHDAY

May 1 - Sec. Rico Ferrer May 3 - PP Ben Ladilad May 4 – PP Gerard Audineau