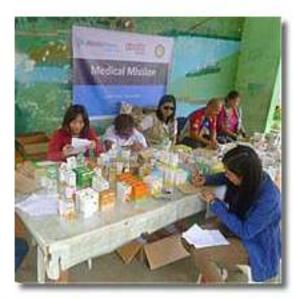

THIS WEEK'S ACTIVITIES

Sinacbat Medical Mission April 30-May 1: Pres. Chris Faelnar, PP Diony Claridad, PE Jun Bondoc, VP/PN Lani Fabi, Dir. Baby Kaur, Dir. Nancy Alabanza, Rtn. Reymund Barrios, guest Susan Villanueva, 41 SLU-School of Medicine Rotartacts

#### Sinacbat Medical Mission

Served 2 Barangays Sinacbat and Bagu with Pres. Chris Faelnar, PP Diony Claridad, PE Jun Bondoc, VP/PN Lani Fabi, Dir. Baby Kaur, Dir. Nancy Alabanza, IDir. Reymund Barrios, s. Susan Villaneuva and 41 Rotaracts of SLU-School of Medicine.

Total Patients Served: 375 from Barangays Sinacbat and Bagu. Thank you to our Sponsor and Partner in Service Aboitiz Group of Companies