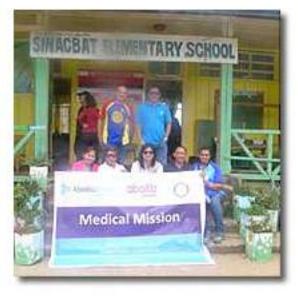

THIS WEEK'S ACTIVITIES

Sinacbat Medical Mission April 30-May 1: Pres. Chris Faelnar, PP Diony Claridad, PE Jun Bondoc, VP/PN Lani Fabi, Dir. Baby Kaur, Dir. Nancy Alabanza, Rtn. Reymund Barrios, guest Susan Villanueva, 41 SLU-School of Medicine Rotartacts

#### Sinacbat Medical Mission

Served 2 Barangays Sinacbat and Bagu with Pres. Chris Faelnar, PP Diony Claridad, PE Jun Bondoc, VP/PN Lani Fabi, Dir. Baby Kaur, Dir. Nancy Alabanza, IDir. Reymund Barrios, s. Susan Villaneuva and 41 Rotaracts of SLU-School of Medicine.

Total Patients Served: 375 from Barangays Sinacbat and Bagu. Thank you to our Sponsor and Partner in Service Aboitiz Group of Companies