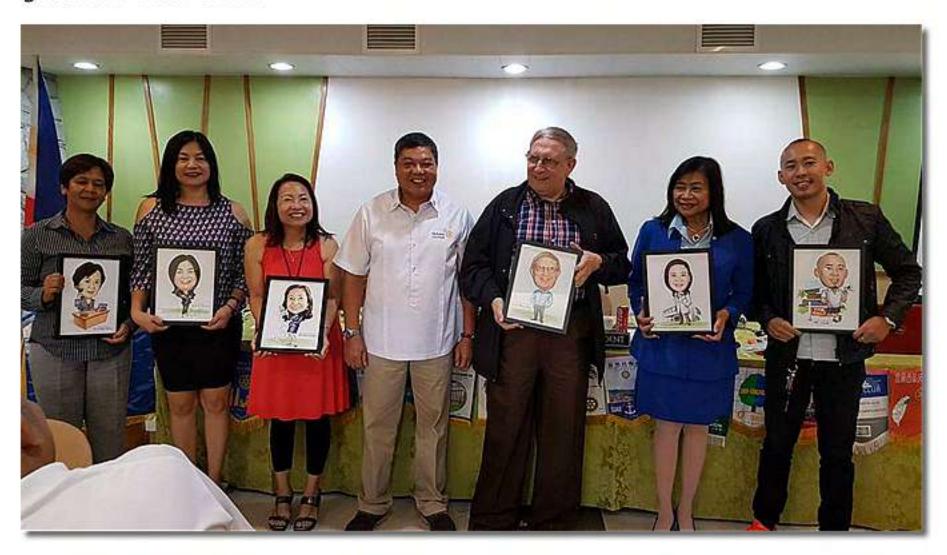

# RETROSPECT

Editor's Note: April 29, Ladies' day. A special day for Rtn. Lorena who did her classification talk. Also a special day for birthday celebrants VP/PN Lani Fabi, PP Marilyn Barredo, Rtn. Reymund Barrios, Dir. Naas Demyttenaere, PP Veeh Balajo, Rtn. Vangy Cacho and Rtn. Tonton Tan who received their much coveted birthday gifts from Pres. Chris.

### BIRTHDAY

May 1 - Sec. Rico Ferrer May 3 - PP Ben Ladilad May 4 – PP Gerard Audineau