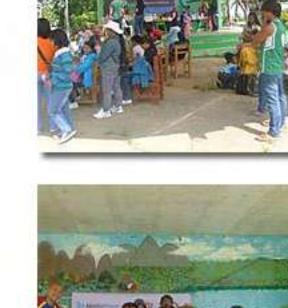

#### Sinacbat Medical Mission

Served 2 Barangays Sinacbat and Bagu with Pres. Chris Faelnar, PP Diony Claridad, PE Jun Bondoc, VP/PN Lani Fabi, Dir. Baby Kaur, Dir. Nancy Alabanza, IDir. Reymund Barrios, s. Susan Villaneuva and 41 Rotaracts of SLU-School of Medicine.

Total Patients Served: 375 from Barangays Sinacbat and Bagu. Thank you to our Sponsor and Partner in Service Aboitiz Group of Companies