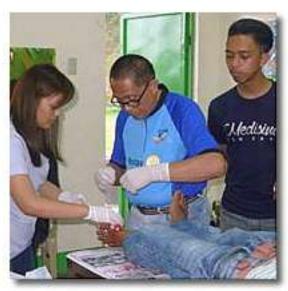

THIS WEEK'S ACTIVITIES

Sinacbat Medical Mission April 30-May 1: Pres. Chris Faelnar, PP Diony Claridad, PE Jun Bondoc, VP/PN Lani Fabi, Dir. Baby Kaur, Dir. Nancy Alabanza, Rtn. Reymund Barrios, guest Susan Villanueva, 41 SLU-School of Medicine Rotartacts

#### Sinacbat Medical Mission

Served 2 Barangays Sinacbat and Bagu with Pres. Chris Faelnar, PP Diony Claridad, PE Jun Bondoc, VP/PN Lani Fabi, Dir. Baby Kaur, Dir. Nancy Alabanza, IDir. Reymund Barrios, s. Susan Villaneuva and 41 Rotaracts of SLU-School of Medicine.

Total Patients Served: 375 from Barangays Sinacbat and Bagu. Thank you to our Sponsor and Partner in Service Aboitiz Group of Companies