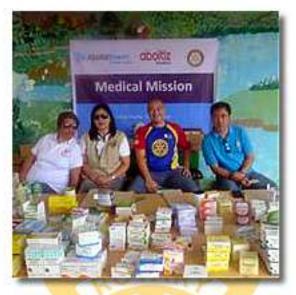

THIS WEEK'S ACTIVITIES

Sinacbat Medical Mission April 30-May 1: Pres. Chris Faelnar, PP Diony Claridad, PE Jun Bondoc, VP/PN Lani Fabi, Dir. Baby Kaur, Dir. Nancy Alabanza, Rtn. Reymund Barrios, guest Susan Villanueva, 41 SLU-School of Medicine Rotartacts

#### Sinacbat Medical Mission

Served 2 Barangays Sinacbat and Bagu with Pres. Chris Faelnar, PP Diony Claridad, PE Jun Bondoc, VP/PN Lani Fabi, Dir. Baby Kaur, Dir. Nancy Alabanza, IDir. Reymund Barrios, s. Susan Villaneuva and 41 Rotaracts of SLU-School of Medicine.

Total Patients Served: 375 from Barangays Sinacbat and Bagu. Thank you to our Sponsor and Partner in Service Aboitiz Group of Companies