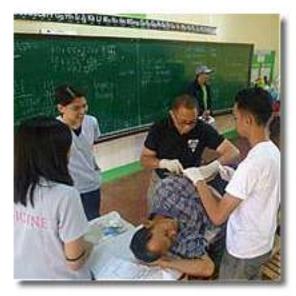

# PRESIDENT'S CORNER

Chris Fernando Faelnar

President, Rotary Club of Baguio

Good Day Fellow Rotarians!!! Last April 30 & May 1, the following brave Rotarians led by our Community Service B Director VP Lani, Mr. Medical Mission himself PP Diony, PE Jun, Dir. Nancy, Dir. Baby, Incoming Dir. Reymound, Potential Rotarian Susan and yours truly went to Barangay Sinacbat in the Municipality of Bakun for the Aboitiz-sponsored Medical Mission. We were accompanied by our Partners in Service, 40 Rotaractors for the College of Medicine of SLU as well as the Staff of Luzon Hydro Corporation. We were also lucky to have one Dentist who is a daughter of one our employees in HEDCOR who single-handedly took care of the dental patients. I was guite impressed with Susan who works for the Register of Deeds of the City of Baguio, and was introduced to our Club by our former treasurer Bennie Laranang. I discovered that she also enjoys doing community projects like our medical missions. Truly a Potential Member of our Club. Hopefully she can join our club before my term ends!!! I would like to sincerely thank my fellow Rotarians who joined the Sinacbat Medical Mission and enjoyably served the residents of this far flung barangay who really needed medical assistance. Many thanks to our Rotaractors who also joined the mission.

THIS WEEK'S ACTIVITIES

Sinacbat Medical Mission April 30-May 1: Pres. Chris Faelnar, PP Diony Claridad, PE Jun Bondoc, VP/PN Lani Fabi, Dir. Baby Kaur, Dir. Nancy Alabanza, Rtn. Reymund Barrios, guest Susan Villanueva, 41 SLU-School of Medicine Rotartacts

#### Sinacbat Medical Mission

Served 2 Barangays Sinacbat and Bagu with Pres. Chris Faelnar, PP Diony Claridad, PE Jun Bondoc, VP/PN Lani Fabi, Dir. Baby Kaur, Dir. Nancy Alabanza, IDir. Reymund Barrios, s. Susan Villaneuva and 41 Rotaracts of SLU-School of Medicine.

Total Patients Served: 375 from Barangays Sinacbat and Bagu. Thank you to our Sponsor and Partner in Service Aboitiz Group of Companies