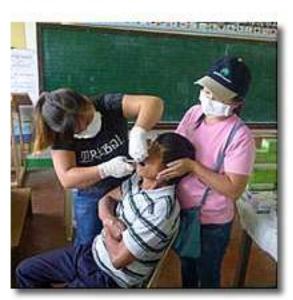

# PRESIDENT'S CORNER

Chris Fernando Faelnar

President, Rotary Club of Baguio

Good Day Fellow Rotarians!!! Last April 30 & May 1, the following brave Rotarians led by our Community Service B Director VP Lani, Mr. Medical Mission himself PP Diony, PE Jun, Dir. Nancy, Dir. Baby, Incoming Dir. Reymound, Potential Rotarian Susan and yours truly went to Barangay Sinacbat in the Municipality of Bakun for the Aboitiz-sponsored Medical Mission. We were accompanied by our Partners in Service, 40 Rotaractors for the College of Medicine of SLU as well as the Staff of Luzon Hydro Corporation. We were also lucky to have one Dentist who is a daughter of one our employees in HEDCOR who single-handedly took care of the dental patients. I was guite impressed with Susan who works for the Register of Deeds of the City of Baguio, and was introduced to our Club by our former treasurer Bennie Laranang. I discovered that she also enjoys doing community projects like our medical missions. Truly a Potential Member of our Club. Hopefully she can join our club before my term ends!!! I would like to sincerely thank my fellow Rotarians who joined the Sinacbat Medical Mission and enjoyably served the residents of this far flung barangay who really needed medical assistance. Many thanks to our Rotaractors who also joined the mission.

THIS WEEK'S ACTIVITIES

Sinacbat Medical Mission April 30-May 1: Pres. Chris Faelnar, PP Diony Claridad, PE Jun Bondoc, VP/PN Lani Fabi, Dir. Baby Kaur, Dir. Nancy Alabanza, Rtn. Reymund Barrios, guest Susan Villanueva, 41 SLU-School of Medicine Rotartacts

#### Sinacbat Medical Mission

Served 2 Barangays Sinacbat and Bagu with Pres. Chris Faelnar, PP Diony Claridad, PE Jun Bondoc, VP/PN Lani Fabi, Dir. Baby Kaur, Dir. Nancy Alabanza, IDir. Reymund Barrios, s. Susan Villaneuva and 41 Rotaracts of SLU-School of Medicine.

Total Patients Served: 375 from Barangays Sinacbat and Bagu. Thank you to our Sponsor and Partner in Service Aboitiz Group of Companies