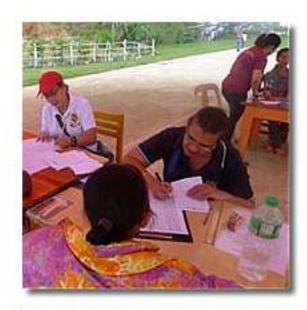

THIS WEEK'S ACTIVITIES

Sinacbat Medical Mission April 30-May 1: Pres. Chris Faelnar, PP Diony Claridad, PE Jun Bondoc, VP/PN Lani Fabi, Dir. Baby Kaur, Dir. Nancy Alabanza, Rtn. Reymund Barrios, guest Susan Villanueva, 41 SLU-School of Medicine Rotartacts

#### Sinacbat Medical Mission

Served 2 Barangays Sinacbat and Bagu with Pres. Chris Faelnar, PP Diony Claridad, PE Jun Bondoc, VP/PN Lani Fabi, Dir. Baby Kaur, Dir. Nancy Alabanza, IDir. Reymund Barrios, s. Susan Villaneuva and 41 Rotaracts of SLU-School of Medicine.

Total Patients Served: 375 from Barangays Sinacbat and Bagu. Thank you to our Sponsor and Partner in Service Aboitiz Group of Companies